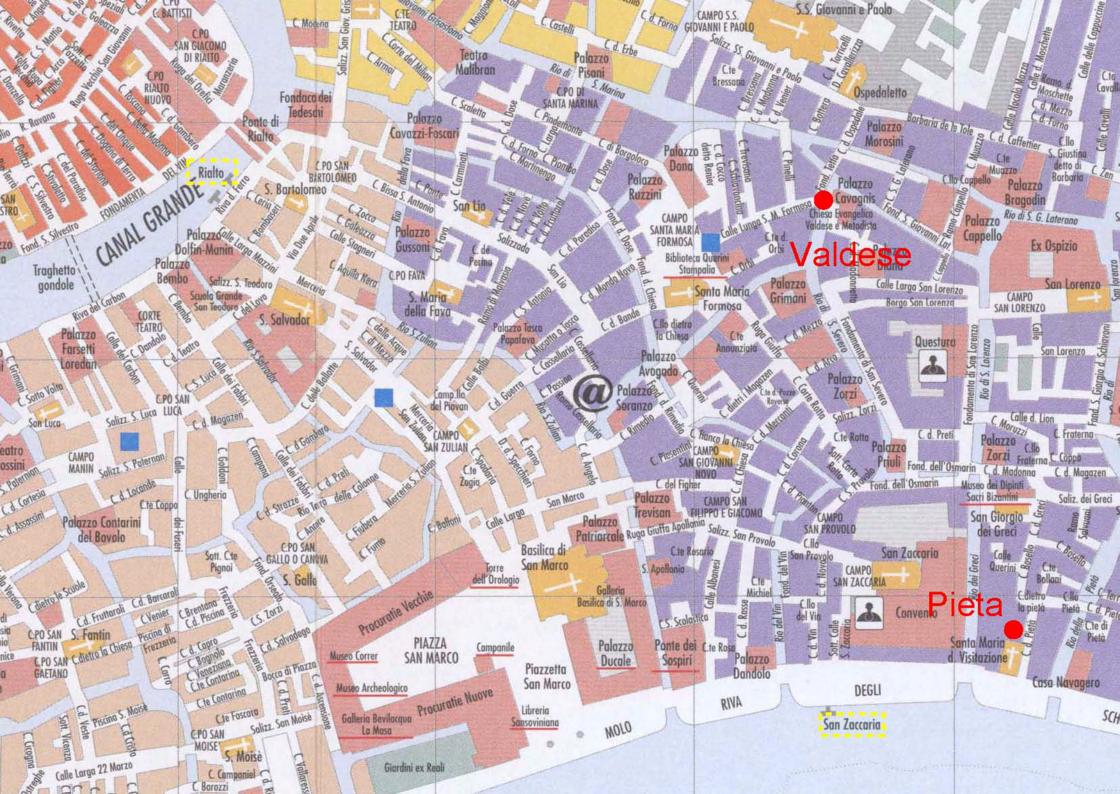

## FORESTERIA VALDESE DI VENEZIA

Palazzo Cavagnis, Calle Longa Santa Maria Formosa Tel. +39 041-5286797 - Fax +39 041-2416238 Opening hours reception: 9am-1pm, 6pm-8pm http://www.foresteriavenezia.it/foresteria/index\_e.htm, foresteriavenezia@diaconiavaldese.org

## L'ISTITUTO PROVINCIALE PER L'INFANZIA "SANTA MARIA DELLA PIETÀ"

Castello - Calle della Pietà 3701 Tel. +39 041 2443639, Fax +39 041 2411561 http://www.pietavenezia.org/prova/casaferie.htm, info@pietavenezia.org