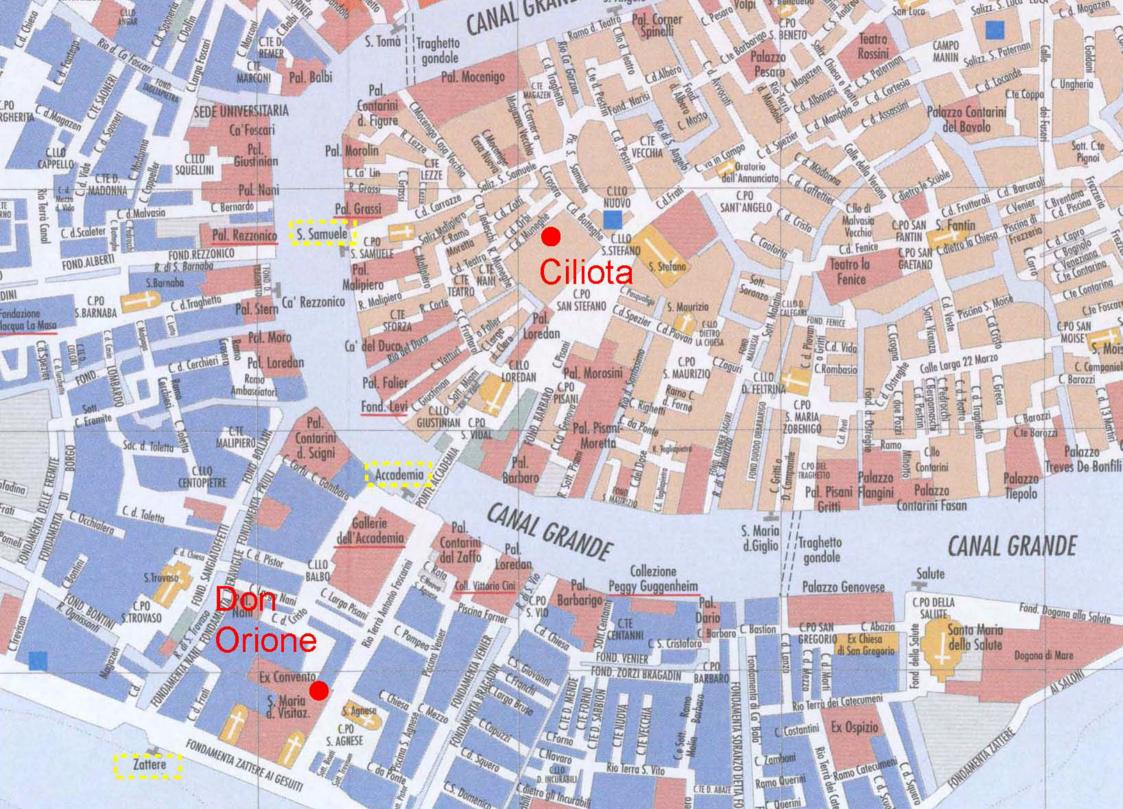

Do NOT forget to bring your passport/identity card with you to Venice! You will need them for the registration at the hotel!

DOMUS CILIOTA Calle delle Muneghe - S. Marco, 2976 Tel: +39.041.5204888 - Fax: +39.041.5212730 http://www.ciliota.it/, info@ciliota.it

## CENTRO CULTURALE DON ORIONE ARTIGIANELLI

Rio Terra' Foscarini - Dorsoduro 909/a Tel. +39 041.5224077 - Fax +39 041.5286214 www.donorione-venezia.it, info@donorione-venezia.it

<u>Directions from hotel to workshop location (San Servolo) :</u> Take boat No. 2 or 51 from stop "Zattere" to "S. Zaccaria". Then take boat No. 20 to San Servolo. OR Walk to the boat stop "S. Zaccaria" and take boat No. 20 to San Servolo