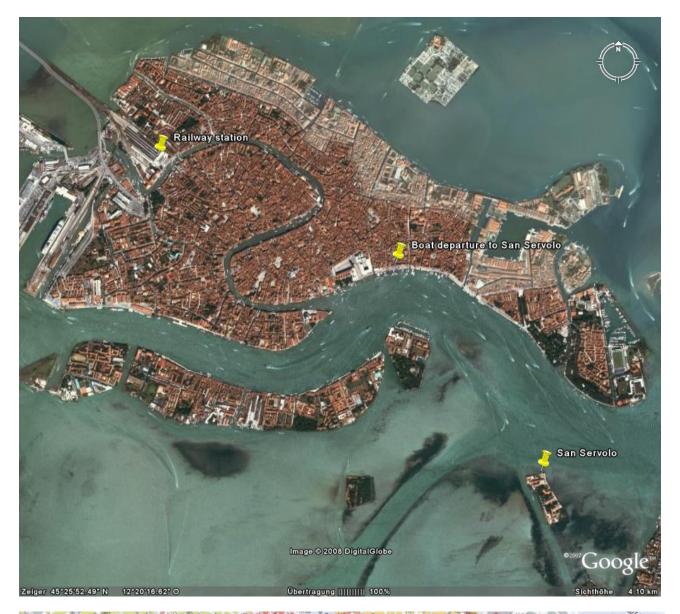

<u>Directions from hotel to workshop location (San Servolo) :</u> Walk to the boat stop "S. Zaccaria" (~ 15 min) and take boat No. 20 to San Servolo (10 min).