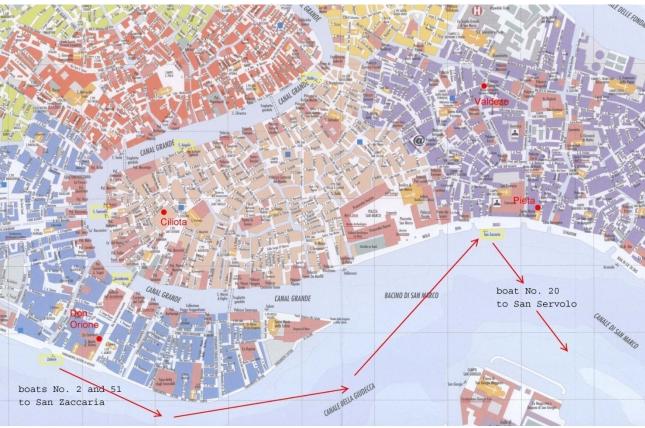

<u>Directions from hotel to workshop location (San Servolo) :</u> Walk to the boat stop "S. Zaccaria" (~ 15 min) and take boat No. 20 to San Servolo (10 min).

## CENTRO CULTURALE DON ORIONE ARTIGIANELLI

Rio Terra' Foscarini - Dorsoduro 909/a Tel. +39 041.5224077 - Fax +39 041.5286214 www.donorione-venezia.it, info@donorione-venezia.it

<u>Directions from hotel to workshop location (San Servolo) :</u> Take boat No. 2 or 51 from stop "Zattere" to "S. Zaccaria". Then take boat No. 20 to San Servolo. OR Walk to the boat stop "S. Zaccaria" and take boat No. 20 to San Servolo

<u>Directions from hotel to workshop location (San Servolo) :</u> Walk to the boat stop "S. Zaccaria" and take boat No. 20 to San Servolo (boat trip: 10 min).